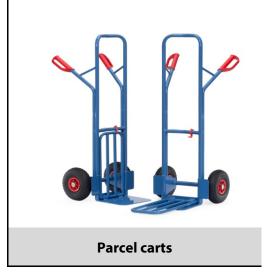

## **Construction:**

Handy tubular steel trucks with big collapsible lifting blade. Sturdy welded construction, powder coated, blue RAL 5007. Curved top bar and transversal struts. For safe transport of circular items such as rolls, cans, buckets etc. Safety grips, optionally solid rubber or pneumatic tyres on synthetic rims, hubs with roller bearings. Flat packed delivery.

## **Technical details:**

| Capacity              | 300 kg                   |
|-----------------------|--------------------------|
| height                | 1300 mm                  |
| Blade length          | 250/500 mm               |
| Blade width           | 320/250 mm               |
| total width           | 580 mm                   |
| Wheels                | solid rubber 250 x 60 mm |
| net weight            | 19 kg                    |
|                       |                          |
| Country of origin     | Germany                  |
| Customs tariff number | 8716800000               |
| Warranty              | 10 years                 |
| EAN-Code              | 4017976813264            |
| Order number          | K1326V                   |