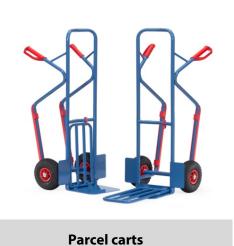

## **Construction:**

Handy tubular steel trucks with big collapsible lifting blade. Sturdy welded construction, powder coated, blue RAL 5007. Curved top bar and transversal struts. For safe transport of circular items such as rolls, cans, buckets etc. Safety grips, optionally solid rubber or pneumatic tyres on synthetic rims, hubs with roller bearings. Flat packed delivery.

## **Technical details:**

| Capacity              | 300 kg                |
|-----------------------|-----------------------|
| height                | 1300 mm               |
| Blade length          | 250/500 mm            |
| Blade width           | 320/250 mm            |
| total width           | 580 mm                |
| Wheels                | pneumatic 260 x 85 mm |
| net weight            | 16,5 kg               |
|                       |                       |
| Country of origin     | Germany               |
| Customs tariff number | 8716800000            |
| Warranty              | 10 years              |
| EAN-Code              | 4017976133102         |
| Order number          | K1331L                |