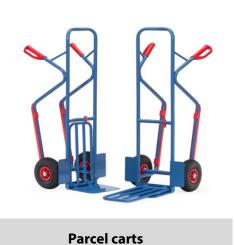

## **Construction:**

Handy tubular steel trucks with big collapsible lifting blade. Sturdy welded construction, powder coated, blue RAL 5007. Curved top bar and transversal struts. For safe transport of circular items such as rolls, cans, buckets etc. Safety grips, optionally solid rubber or pneumatic tyres on synthetic rims, hubs with roller bearings. Flat packed delivery.

## **Technical details:**

| Capacity              | 200 kg                   |
|-----------------------|--------------------------|
| height                | 1300 mm                  |
| Blade length          | 250/500 mm               |
| Blade width           | 320/250 mm               |
| total width           | 580 mm                   |
| Wheels                | solid rubber 250 x 60 mm |
| net weight            | 19 kg                    |
|                       |                          |
| Country of origin     | Germany                  |
| Customs tariff number | 8716800000               |
| Warranty              | 10 years                 |
| EAN-Code              | 4017976813318            |
| Order number          | K1331V                   |