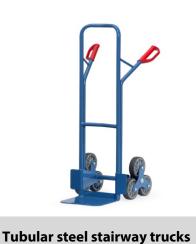

## **Construction:**

Tubular steel, with lifting blades made of steel plate, sturdy welded construction, powder coated, blue RAL 5007. Safety handles. With 2 three-armed wheel spiders, each equipped with

3 TPE tyres 160 mm Ø. Curved top bar and transversal struts. For safe transport of circular items such as rolls, cans, buckets etc. Steel sheet front shovel mountable. Flat packed delivery.

## **Technical details:**

| Capacity              | 200 kg          |
|-----------------------|-----------------|
| height                | 1300 mm         |
| Blade length          | 250 mm          |
| Blade width           | 320 mm          |
| total width           | 590 mm          |
| Wheels                | TPE 160 x 40 mm |
| net weight            | 18 kg           |
|                       |                 |
| Country of origin     | Germany         |
| Customs tariff number | 8716800000      |
| Warranty              | 10 years        |
| EAN-Code              | 4017976313252   |
| Order number          | TK1325          |