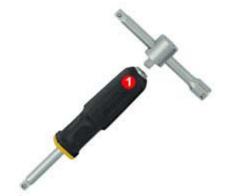

## NO 23 040

Screwdriver handle with 1/4" square drive. 1/4" rear end connector to fit a ratchet or a T-bar.

Sockets and drive elements carry an additional
25 year guarantee
against faulty material
and workmanship.