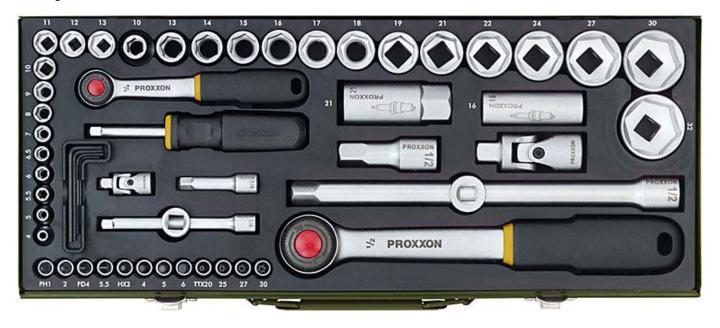

## 56-piece set with 1/4" and 1/2" ratchets.

Contains sockets from 4mm to 32mm and 16/21mm spark plug sockets, screwdriver bits with square drive for slotted, Phillips, TX (with frontal hole) and Allen sockets and 1.25 - 1.5 - 2.0 - 2.5 and 3mm angled Allen keys. See photo for full contents.

The ratchet - the key item. Made from CrV steel in one single piece. Hardened and with perfect toothing: several of the 52 teeth engage simultaneously for transmitting extremely high torque. Quick release mechanism: releasing sockets at the push of the button.

## Click here for more information

Sturdy, welded steel box, powder coated for durability. With distortion-free, indestructible trays of injected POLYPROPYLENE. Oil and acid resistant and easy to clean. With easy-to-read and durable marking of all socket sizes!