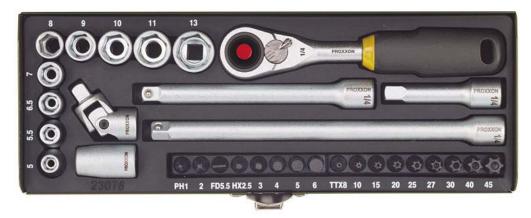

## 32-piece precision engineer's socket set with 1/4" MICRO compact ratchet and sockets with strong magnetic inserts.

Sockets from 5 - 13mm. In addition one each extension 50, 100 and 150mm: Nuts and screws are held securely even when working in tubes or pipes. 17 standard bits (25mm) made of high alloy special steel. Also includes hexagon/square female adapter. See photo for full contents.

## NO 23 078

Nuts and screws are held securely by the magnetic insert!

1

Sockets and drive elements carry an additional
25 year guarantee
against faulty material
and workmanship.