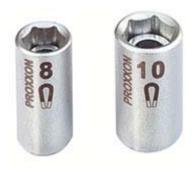

## NO 23 078

Nuts and screws are held securely by the magnetic insert!

1

Sockets and drive elements carry an additional
25 year guarantee
against faulty material
and workmanship.