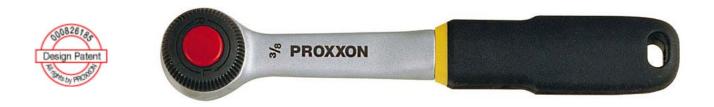

## 3/8" Ratchets - handy and compact!

## Standard ratchet 3/8". Proven many times over!

With reverse feature directly on ratchet mechanism. Several of the 52 teeth engage simultaneously for transferring extremely high torque. Quick-release button for releasing sockets instantly. Head and shaft forged from one piece of CrV steel. Double nickel-plated with matt chrome-plated finish. Grip of oil and acid-resistant TPR (thermoplastic rubber) with useful hanging hole.

NO 23 094

1

carry an additional **25 year guarantee** against faulty material and workmanship.

Sockets and drive elements