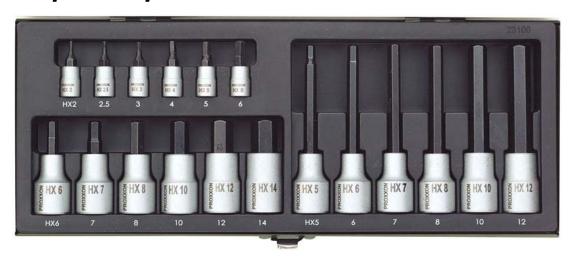

## 18-piece special set for Allen screws.

For 1/4" square drive (6.3mm) and tightening torques up to 25Nm:

Sizes 2 - 6mm.

For 1/2" square drive (12.5mm) and tightening torques from 25 - 210Nm:

Sizes 6 - 14mm (short version 55mm) and sizes 5 - 12mm (long version 100mm).

See photo for full contents.

Sturdy, welded steel box, powder coated for durability. With distortion-free, indestructible trays of injected POLYPROPYLENE. Oil and acid resistant and easy to clean. With easy-to-read and durable marking of all socket sizes!

NO 23 100

1

Sockets and drive elements carry an additional
25 year guarantee
against faulty material
and workmanship.