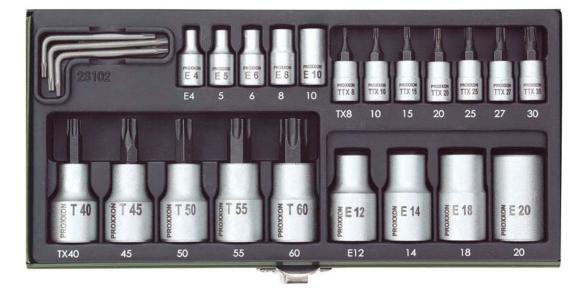

## 24-piece TX socket set.

This set contains 1/4" drive (6.3mm) TX sockets in sizes TX8 to TX30 (with frontal hole) and external TX sizes E4 to E8 (all suitable for tightening torques up to 25Nm), 1/2" drive (12.5mm) TX sockets in sizes TX40 - 60 and external TX E10 to E18 (for tightening torques from 25 to 135Nm) and three offset TX spanners - the TX6, 8 and 10. See photo for full contents.

Sturdy, welded steel box, powder coated for durability. With distortion-free, indestructible trays of injected POLYPROPYLENE. Oil and acid resistant and easy to clean. With easy-to-read and durable marking of all socket sizes!