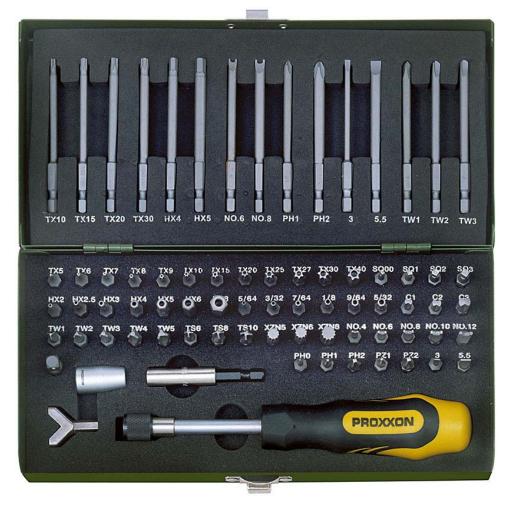

## 75-piece super safety and specialty bit set.

With 1/4" special bits (6.3mm) in standard length (25mm) and extra long for tapped blind holes (80mm). Including screwdriver with positive spring-sleeve holder for bits. Magnetic holder for work with electric screwdriver or drill. Adapter with male square and male hex drive and matching attachment with female square and female hex drive. Special attachment for centrically clamping screw hooks and similar parts. All in sturdy steel box with powder coated finish. All parts are clearly marked.

## Deep hole bits (80mm)

TX bits with countersink (tamper resistant). TX 10, TX 15, TX 20, TX 30.

Allen key bits with countersink. 4 and 5mm.

Claw keys. No. 6, 8.

PH1 and 2.

Flat-blade bits 3 and 5.5mm.

TRI-WING bits. TW1, 2 and 3.

## Regular bits (25mm)

TX bits with countersink (tamper resistant). 12 pcs, from TX5 to TX40.

Allen key bits with interior hole. Metric. 7 pieces from 2 - 8mm.

TRI-WING bits. 5 pieces from TW1 - TW5.

Male square drive bits SQ00, SQ01, SQ02 and SQ03.

3 Clutch sockets: C1, C2, C3.

Allen key bits with countersink. Imperial. 6 pieces from 5/64" to 5/32".

Claw keys. 5 pieces No. 4 - No. 12.

XZN multi-toothed bits sizes 5, 6 and 8.

For completeness' sake, 7 useful bits (PH, PZ and for flats).