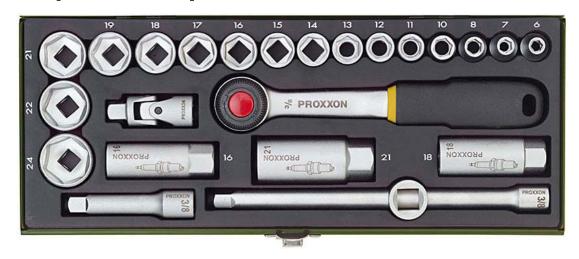

## 24-piece compact socket set with 3/8" ratchet.

For 6 - 24mm. Including spark plug sockets 16 - 18 and 21mm. See photo for full contents.

The ratchet - the key item. Made from CrV steel in one single piece. Hardened and with perfect toothing: several of the 52 teeth engage simultaneously for transmitting extremely high torque. Quick release mechanism: releasing sockets at the push of the button.

Click here for more information

Sturdy, welded steel box, powder coated for durability. With distortion-free, indestructible trays of injected POLYPROPYLENE. Oil and acid resistant and easy to clean. With easy-to-read and durable marking of all socket sizes!

NO 23 110

1

Sockets and drive elements carry an additional
25 year guarantee
against faulty material
and workmanship.