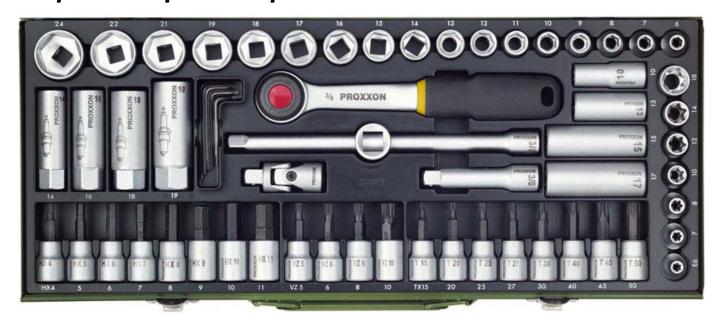

## 65-piece super compact socket set with 3/8" ratchet.

Sockets from 6 - 24mm. Deep sockets for protruding bolts 10 - 13 - 15 and 17mm. Spark plug sockets 14 - 16 - 18 and 19mm. Screwdriver bits with square drive for HX, TX and XZN screws. 8 angled keys: HX 1.25 - 1.5 - 2 - 2.5 and 3mm as well as TX 6 - 8 and 10. See photo for full contents.

The ratchet - the key item. Made from CrV steel in one single piece. Hardened and with perfect toothing: several of the 52 teeth engage simultaneously for transmitting extremely high torque. Quick release mechanism: releasing sockets at the push of the button.