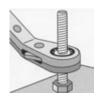

Gap allows long bolts to pass through when tightening the nut.

Head offset 25° for advantageous handling.

The Speeder shows its strengths in close quarters.