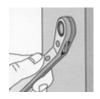

Gap allows long bolts to pass through when tightening the nut.

Head offset 25° for advantageous handling.

The Speeder shows its strengths in close quarters.