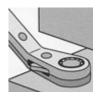

Gap allows long bolts to pass through when tightening the nut.

Head offset 25° for advantageous handling.

The Speeder shows its strengths in close quarters.