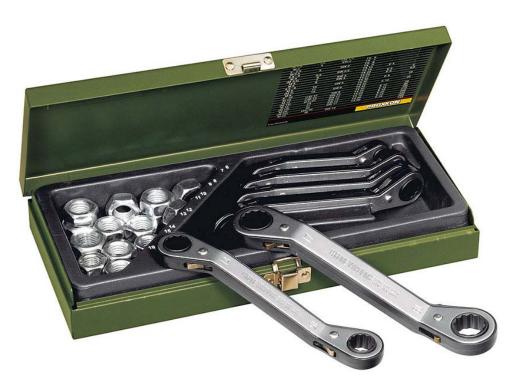

## Speeder ratchet spanner set. 6-piece. With reverse lever.

Spanners 6 - 19mm. One each in sizes 6 x 7, 8 x 9, 10 x 11, 12 x 13, 14 x 15 and 17 x 19mm. Reliable ratchet mechanism with inner ring gear of CrV steel (reversible). Packed in sturdy steel box (powder coated) with flap clasp. Tray with practical recess area for storage of small parts (the depicted nuts are not included in the scope of delivery).

NO 23 231