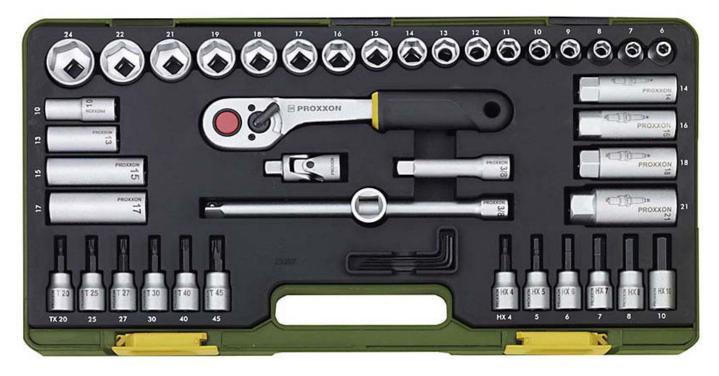

## 47-piece compact set with 3/8" baton ratchet.

Sockets from 6 - 24mm. Deep sockets 10 - 17mm for protruding bolts. Spark plug sockets for 14, 16, 18 and 21mm, T-bar and two extensions. Screwdriver bits with square drive for Allen screws 4 - 10mm and TX screws (20 - 45). Five angled Allen keys 1.25 - 1.5 - 2.0 - 2.5 and 3mm. See photo for full contents.

The ratchet - the key item. Made from CrV steel in one single piece. Hardened and with perfect toothing: several of the 72 teeth engage simultaneously for transmitting extremely high torque. Quick release mechanism: releasing sockets at the push of the button.

Click here for more information

Comes in compact and solid plastic case - composition and design copyright by PROXXON.

NO 23 282

1

Sockets and drive elements carry an additional **25 year guarantee** against faulty material and workmanship.