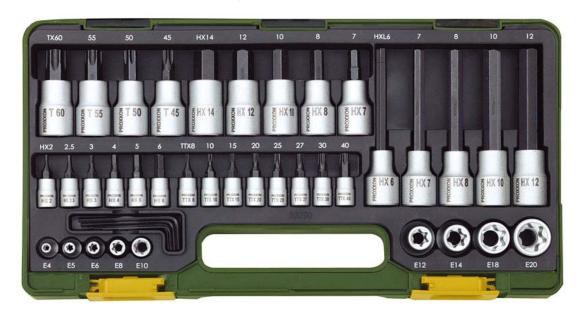

## 42-piece specialty set for TX and Allen screws.

## With 1/4" square drive (6.3mm)

(for tightening torques up to 25Nm):

Screwdriver bits for Allen screws sizes 2 - 6mm and screwdriver bits TX8 - TX40 (with frontal hole) as well as external TX E4 to E10.

## With 1/2" square drive (12.5mm)

(for tightening torques from 25 - 210Nm):

Screwdriver bits for Allen screws sizes 7 - 14mm (short version, 55mm) and sizes 6 - 12mm (long version, 100mm), for TX screws sizes 45 - 60 (short version) and for external TX sizes E12 to E20. Includes 5 angled Allen keys in 1.25 - 1.5 - 2.0 - 2.5 and 3.0mm.

See photo for full contents. Comes in compact and solid plastic case - composition and design copyright by PROXXON.

NO 23 290

1

Sockets and drive elements carry an additional
25 year guarantee
against faulty material
and workmanship.