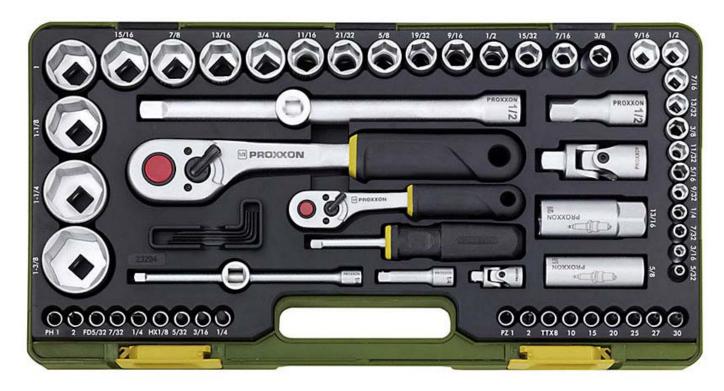

## 65-piece complete set for imperial sizes with 1/4" and 1/2" baton ratchets.

Sockets from 5/32" - 1 3/8". Spark plug sockets 5/8" and 13/16" Screwdriver bits with square drive for slotted, Phillips, TX (with frontal hole) and Allen screws. Five angled Allen keys from 0.05" to 1/8". Four extensions. Two universal joints. Screwdriver handle with square drive. See photo for full contents.

The ratchet - the key item. Made from CrV steel in one single piece. Hardened and with perfect toothing: several of the 72 teeth engage simultaneously for transmitting extremely high torque. Quick release mechanism: releasing sockets at the push of the button.

Click here for more information

Comes in compact and solid plastic case - composition and design copyright by PROXXON.

NO 23 294

1

● Screwdriver handle with 1/4" square drive. 1/4" rear end connector to fit a ratchet or a T-bar.

Sockets and drive elements carry an additional
25 year guarantee
against faulty material
and workmanship.

## Quality at its best:

Highest quality, exceeds DIN/ISO requirements for hardness and maximum torque. Individual size tolerances are all well within the prescribed norms.