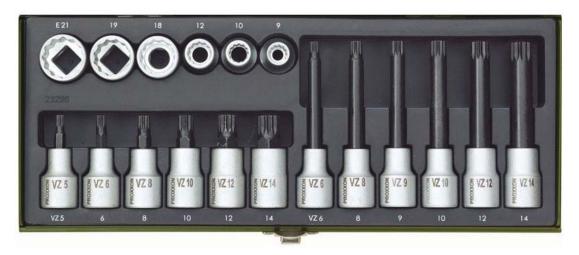

## 18-piece special set for XZN multi-toothed screws.

For motor (cylinder head), drive shafts, rear axles. Includes 1/2" square drive. Screwdriver bits 5 - 14mm in normal version (55mm) and 6 - 14mm in extralong version (100mm). Also includes outside doublehexagon inserts 9 - 21mm. See photo for full contents.