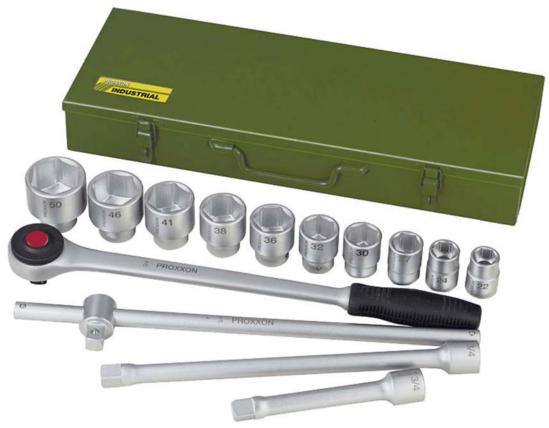

## 14-piece socket set with 3/4" square drive (19mm). For lorries, tractors and other machinery.

## 10 sockets from 22 to 50mm.

520mm long ratchet with reversing lever for ratcheting direction, fine-toothed (72 teeth) with quick-release button for releasing sockets instantly. Grip of oil-/acid-resistant TPR. T-bar with slide (500mm). One extension each 200mm and 400mm. Sockets with sizes 22 - 24 - 27 - 30 - 32 - 36 - 38 - 41 - 46 and 50mm.

In sturdy steel box (powder-coated) with carrying handle. Weight 12.5kg.

NO 23 300

1

Sockets and drive elements carry an additional

25 year guarantee
against faulty material
and workmanship.