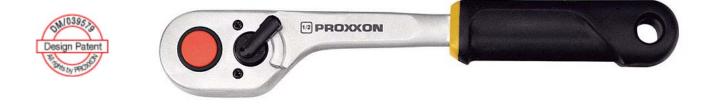

## Baton ratchet 1/2". Our sturdy ratchet!

Fine tooth drive: Several of the 72 teeth engage simultaneously for transferring maximum torque. Reverse lever for ratcheting direction. Quick-release button for releasing sockets instantly. Head and shaft forged from one piece of CrV steel. Double nickel-plated with matt chrome-plated finish. Grip of oil and acid-resistant TPR (thermoplastic rubber) with practical hole for hanging up.