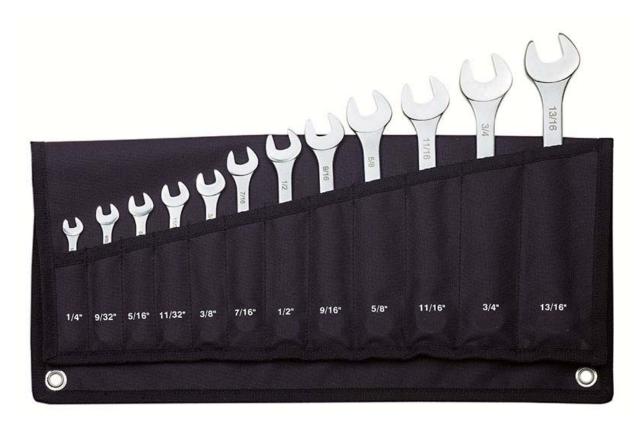

## 12-piece SlimLine combination spanner set for imperial screw sizes

With 15° offset ring head. In practical canvas roll bag with holes for hanging up.

Spanner sizes: 1/4" - 9/32" - 5/16" - 11/32" - 3/8" - 7/16" - 1/2" - 9/16" - 5/8" - 11/16" - 3/4" and 13/16". With durable laser marking and large, clearly readable imperial sizes. Polished heads, slim and thin-walled. Optimal surface protection (double nickel-plating and single matt chrome plating) with comfortable, smooth finish.

NO 23 816

1

PROXXON - SlimLine combination spanner set for imperial screw sizes