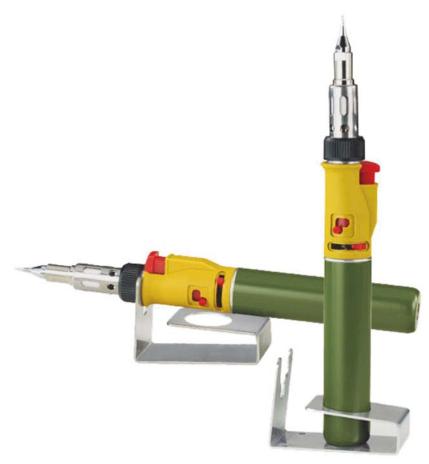

of sleeves.

Electronic piezo crystal lighter with safe on/off-gas flow switch. Individually controllable gas and air supply. Hard-soldering of delicate parts with flame temperatures up to 1,300 °C. When working with tips up to 500 °C. Large gas tank (20ml) for long continuous work. Refillable with standard butane cartridges for lighters.

Adapter tips: large wax/varnish-scraping knife for repairs in wood, hot knife for cutting even thicker plastic foil, 2 woodburning tips (angled and flat pointed), a soldering tip, a round nozzle for hot air work as well as one for heat-shrinking sleeves.

Also included: Soldering tin, drip tray with sponge and 7mm open-end spanner for tightening the adapter tips. Packed in plastic case with sturdy PP tray. Each piece finds its place!

## NO 28 144



1



A practical stainless steel base also enables stationary work.