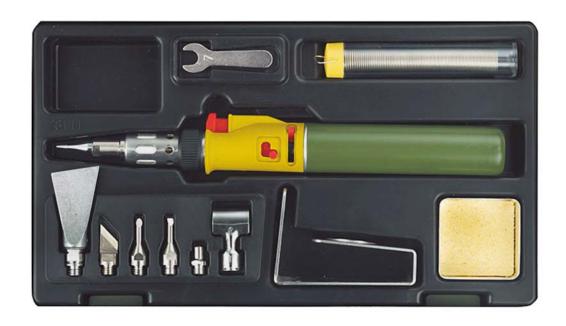

## MICROFLAM gas soldering set MGS

For working with open flame or with catalyst unit in combination with adapters. For soldering, hot-cutting, woodburning and shrinking of sleeves.

Electronic piezo crystal lighter with safe on/off-gas flow switch. Individually controllable gas and air supply. Hard-soldering of delicate parts with flame temperatures up to 1,300 °C. When working with tips up to 500 °C. Large gas tank (20ml) for long continuous work. Refillable with standard butane cartridges for lighters.

Adapter tips: large wax/varnish-scraping knife for repairs in wood, hot knife for cutting even thicker plastic foil, 2 woodburning tips (angled and flat pointed), a soldering tip, a round nozzle for hot air work as well as one for heat-shrinking sleeves.

Also included: Soldering tin, drip tray with sponge and 7mm open-end spanner for tightening the adapter tips. Packed in plastic case with sturdy PP tray. Each piece finds its place!