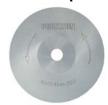

## Circular saw blade made of high-alloy special steel (HSS) Ø 80mm (10mm bore). 1.1mm thick.

With a high content in tungsten, vanadium and molybdenum for an even structure, high hardness and long service life. Extremely fine-toothed (250teeth). For very fine cuts in non-ferrous metals (aluminium, brass, copper). Also suitable for cutting laminated materials such as circuit boards and for sawing wood and plastics.

NO 28 730