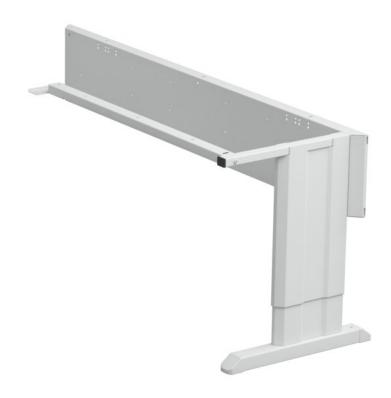

## Concept corner bench frame (right) ESD 1000x600

Highly adaptable workbench with advanced ergonomics and superior range of accessories

| Product code              | 11149001P  |
|---------------------------|------------|
| Width mm                  | 1000       |
| Depth mm                  | 600        |
| Height adjustment area mm | 670 - 1100 |
| Max load kg               | 250        |
| ESD                       | Yes        |
|                           | _          |

Warranty years

| Quantity per package | 1                                                              |
|----------------------|----------------------------------------------------------------|
| Extendable           | Yes                                                            |
| EAN-code             | 6416763083107                                                  |
| Other                | Corner bench frame for allen key adjustable bench 600 mm deep. |