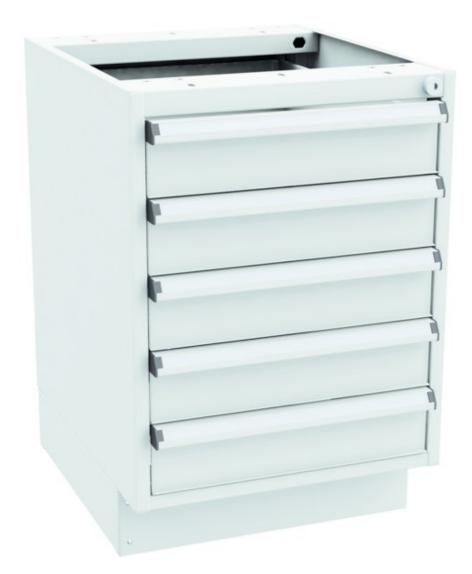

## Drawer unit 45/56-1, plinth

Centrally locked high quality steel drawer units for storage of tools and small components.

| Includes drawers, pcs x height mm | 5x100    |
|-----------------------------------|----------|
| Product code                      | 60649201 |
| Drawer opening                    | 100      |
| Drawer max load kg                | 60       |
| Width mm                          | 450      |

| Depth mm                             | 520                                              |
|--------------------------------------|--------------------------------------------------|
| Height mm                            | 660                                              |
| ESD                                  | Yes                                              |
| Warranty years                       | 5                                                |
| Available for the following products |                                                  |
| Other                                | Internal drawer dimensions 380 x 500 x90/190/290 |