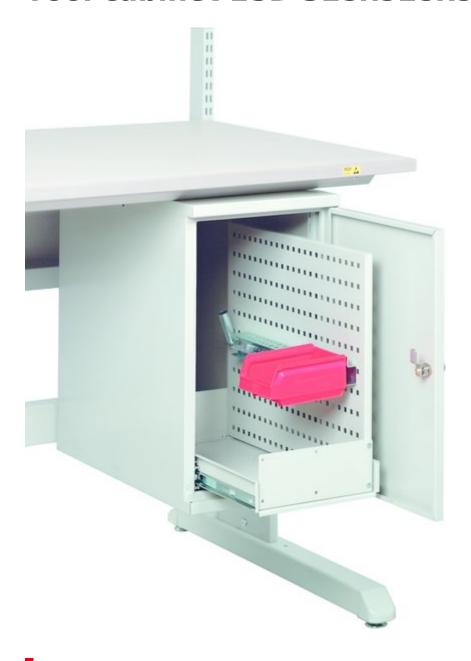

## **Tool cabinet ESD 325x525x560**

Tool cabinet, fixed under Concept bench top, separate fixing set needed. Includes a perforated panel and sliding shelf.

| Product code | 861121-49 |
|--------------|-----------|
| Width mm     | 325       |
| Depth mm     | 525       |
| Height mm    | 560       |

| Max load kg                          | 40                                                                                         |
|--------------------------------------|--------------------------------------------------------------------------------------------|
| ESD                                  | Yes                                                                                        |
| Warranty years                       | 5                                                                                          |
| Available for the following products |                                                                                            |
| Other                                | Fixed under bench top, fastening set for Concept same as fastening set for drawer unit 45. |