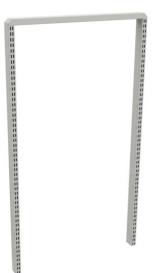

## **Upright tube module ESD 1xM750/1582**

Complete upright tube module is an easy way for accessorising the workbench

| Product code                         | 90049002P                                                                                                                                                       |
|--------------------------------------|-----------------------------------------------------------------------------------------------------------------------------------------------------------------|
| Height mm                            | 1582                                                                                                                                                            |
| ESD                                  | Yes                                                                                                                                                             |
| Warranty years                       | 5                                                                                                                                                               |
| Available for the following products |                                                                                                                                                                 |
| EAN-code                             | 6416763074891                                                                                                                                                   |
| Other                                | Load capacity 100kg/module spacing. Fits: All Concept benches,<br>TP/WS 1200. Module's usable height (measured from Concept<br>bench's top surface) is 1300 mm. |