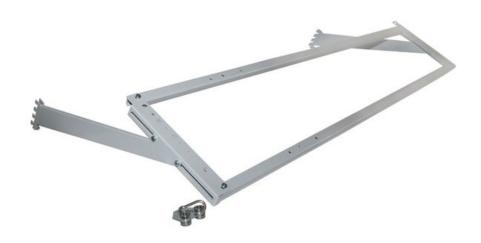

## Light and balancer rail ESD 2xM500/1000

Height and depth adjustable light and balancer rails are fitted to the upright tubes and used for suspending lighting units and power tools

| Product code        | 91849001P      |
|---------------------|----------------|
| Width mm            | 1000           |
| Max load kg         | 15             |
| ESD                 | Yes            |
| Warranty years      | 5              |
| Suitable for module | 2xM500;1xM1000 |

Available for the following products

| EAN-code | 6416763075614                                                                                              |
|----------|------------------------------------------------------------------------------------------------------------|
| Other    | With extension benches you also need a center bracket, code 860074-49. Width of the front profile 1000 mm. |