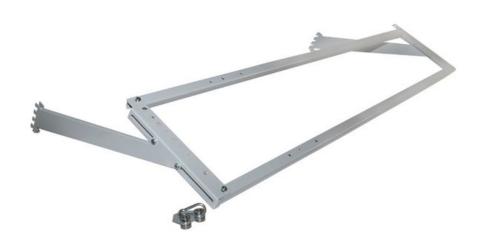

## Light and balancer rail ESD 2xM500/1500

Height and depth adjustable light and balancer rails are fitted to the upright tubes and used for suspending lighting units and power tools

| Product code        | 91849002P      |
|---------------------|----------------|
| Width mm            | 1500           |
| Max load kg         | 15             |
| ESD                 | Yes            |
| Warranty years      | 5              |
| Suitable for module | 2xM500;1xM1000 |