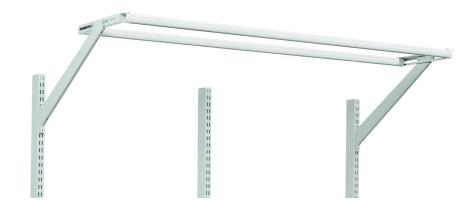

## Light and balancer rail ESD M1350/1350

Height and depth adjustable light and balancer rails are fitted to the upright tubes and used for suspending lighting units and power tools

| Product code                         | 91849011P                                                                                                  |
|--------------------------------------|------------------------------------------------------------------------------------------------------------|
| Width mm                             | 1350                                                                                                       |
| Max load kg                          | 15                                                                                                         |
| ESD                                  | Yes                                                                                                        |
| Warranty years                       | 5                                                                                                          |
| Suitable for module                  | 1xM1350                                                                                                    |
| Available for the following products |                                                                                                            |
| EAN-code                             | 6416763075089                                                                                              |
| Other                                | With extension benches you also need a center bracket, code 860074-49. Width of the front profile 1350 mm. |