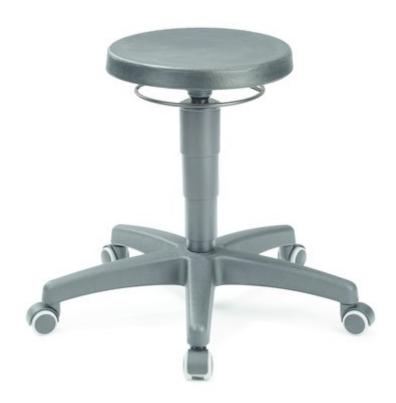

## Stool 15 PU

Optimal assistance in workshop and heavy duty applications

| Product code              | C15PU     |
|---------------------------|-----------|
| Width mm                  | 350       |
| Depth mm                  | 350       |
| Height adjustment area mm | 460 - 630 |

| Max load kg                | 120                                                            |
|----------------------------|----------------------------------------------------------------|
| ESD                        | No                                                             |
| Suitable for cleanroom     | No                                                             |
| Seat height adjustment     | Yes                                                            |
| Seat tilt adjustment       | No                                                             |
| Backrest height adjustment | No                                                             |
| Warranty years             | 10                                                             |
| EAN-code                   | 4016849587691                                                  |
| Other                      | With soft dual-wheel safety castors with load-sensitive brakes |