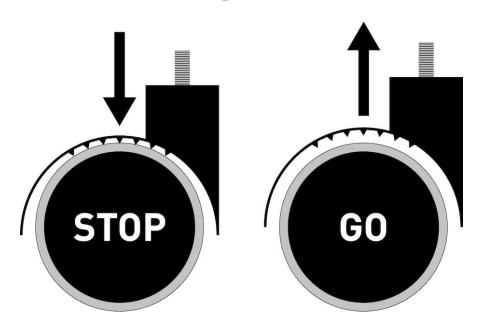

## Soft ESD Stop&Go castor set for hard floors

Safe castor set for high chair models that need to be moved around the workplace

| Quantity per package                 | 5                                                                                                                                   |
|--------------------------------------|-------------------------------------------------------------------------------------------------------------------------------------|
| Product code                         | CSTOP-ESD                                                                                                                           |
| ESD                                  | Yes                                                                                                                                 |
| Suitable for cleanroom               | No                                                                                                                                  |
| Warranty years                       | 10                                                                                                                                  |
| Available for the following products |                                                                                                                                     |
| Other                                | Safe Stop&Go ESD castors will brake as soon as they are loaded, but when not loaded, the chair is easy to move around. Treston Ergo |